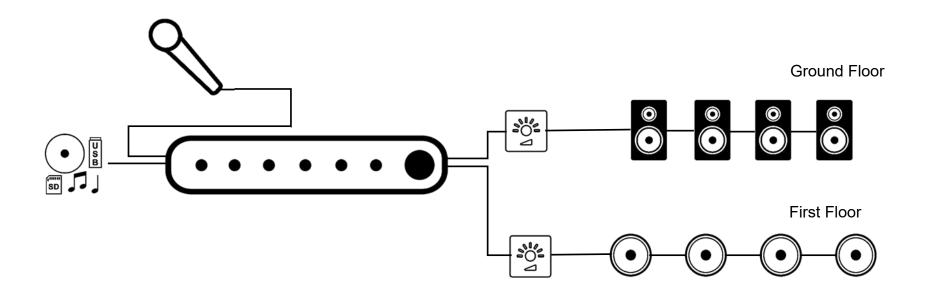

## **Restaurant**

In this example, we have a restaurant over 2 floors.

AN MP3 player provides background music and a microphone can be used for special announcements.

A volume control on each floor enables to volume to be set according to noise levels. Compact wall mounted cabinet speakers are fitted on the ground floor with discreet ceiling speakers upstairs.