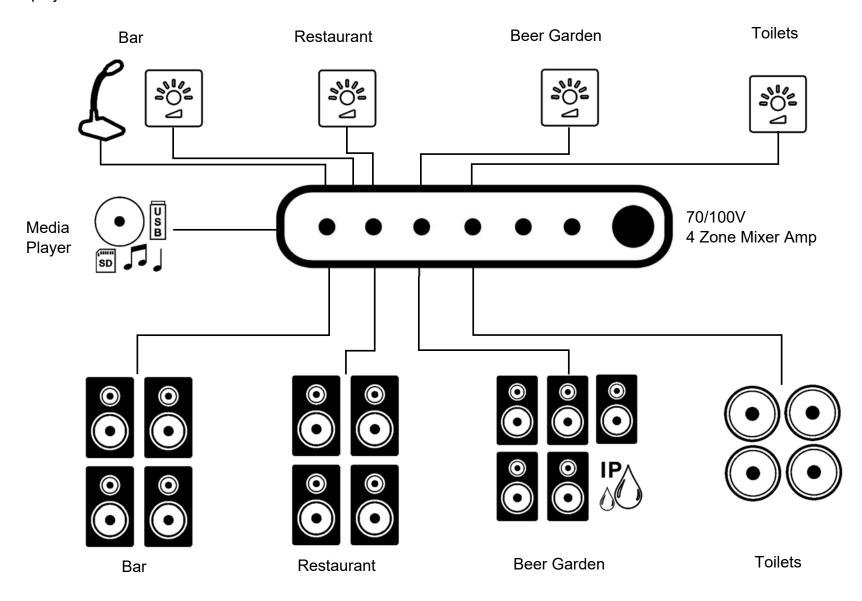

## Pub Restaurant with Four Zones

In this senario we have a pub restaurant with a beer garden. This system is running on 70 / 100 volt line. By using a 4 zone mixer amp, each main area of the pub can be controlled separately in order to set an appropriate volume level. Cabinet speakers are used in the main pub / restaurant area with weather resistant cabinets being used in the beer garden. Ceiling speakers are located in the toilets. A simple paging microphone can be used to make customer announcements. A media player enables long playlists to be played back via SD / USB or connect to a Bluetooth enabled device.